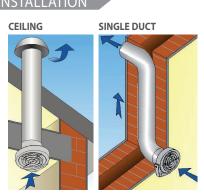

Powerflow Low Watt wall axial fans Wall and ceiling installation

.E

**E-SMIL** 







Comply with ErP Directive 2009/125/CE and EU Regulation 1253/2014 Classification: Residential Ventilation Unit

- To exhaust air directly to the outside or into medium length ducting (max 3 m length).
- Suitable for toilets, bathrooms, WC's, shower-rooms, utility rooms and kitchens.
- Unique model ø100 mm
- High aeraulic performance
- Low consumption: from 5 to 7,5 W
- Provided with ball bearing motor Long Life 30.000 hours and robust backdraught shutters







## PERFORMANCE

| MODELS                | m³/h    | l/s     | Pa    | W       | dB(A)*  |
|-----------------------|---------|---------|-------|---------|---------|
| E-SMILE               | 90      | 25      | 71    | 7,5     | 29,4    |
| E-SMILE COMFORTIMER   | 90 / 60 | 25 / 17 | 71/44 | 7,5 / 5 | 29,4/19 |
| E-SMILE COMFORT HYGRO | 90 / 60 | 25 / 17 | 71/44 | 7,5 / 5 | 29,4/19 |
| E-SMILE PIR           | 90      | 25      | 71    | 7,5     | 29,4    |
| E-SMILE SELV          | 90      | 25      | 71    | 7,5     | 29,4    |

\* Lp(A) measured at 3m in open field 230V-50Hz.



## VERSIONS





## INSTALLATION