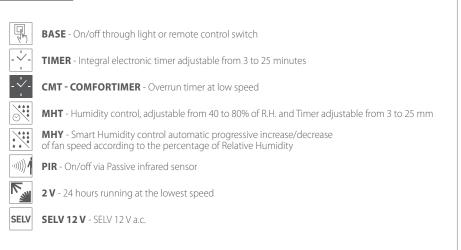

ms and kitchens.
- Unique model ø100 mm
- High aeraulic performance
- Low consumption: from 5 to 7,5 W
- Provided with ball bearing motor Long Life 30.000 hours and robust backdraught shutters







## PERFORMANCE

| MODELS                | m³/h    | l/s     | Pa    | W       | dB(A)*  |
|-----------------------|---------|---------|-------|---------|---------|
| E-SMILE               | 90      | 25      | 71    | 7,5     | 29,4    |
| E-SMILE COMFORTIMER   | 90 / 60 | 25 / 17 | 71/44 | 7,5 / 5 | 29,4/19 |
| E-SMILE COMFORT HYGRO | 90 / 60 | 25 / 17 | 71/44 | 7,5 / 5 | 29,4/19 |
| E-SMILE PIR           | 90      | 25      | 71    | 7,5     | 29,4    |
| E-SMILE SELV          | 90      | 25      | 71    | 7,5     | 29,4    |

\* Lp(A) measured at 3m in open field 230V-50Hz.



## VERSIONS





## INSTALLATION