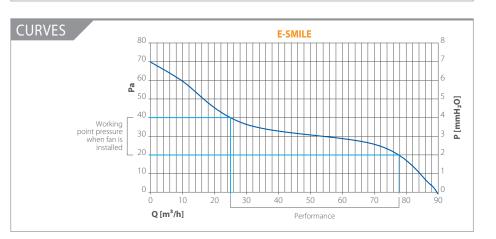

## PERFORMANCE

| MODELS                | m³/h    | l/s     | Pa    | W       | dB(A)*  |
|-----------------------|---------|---------|-------|---------|---------|
| E-SMILE               | 90      | 25      | 71    | 7,5     | 29,4    |
| E-SMILE COMFORTIMER   | 90 / 60 | 25 / 17 | 71/44 | 7,5 / 5 | 29,4/19 |
| E-SMILE COMFORT HYGRO | 90 / 60 | 25 / 17 | 71/44 | 7,5 / 5 | 29,4/19 |
| E-SMILE PIR           | 90      | 25      | 71    | 7,5     | 29,4    |
| E-SMILE SELV          | 90      | 25      | 71    | 7,5     | 29,4    |