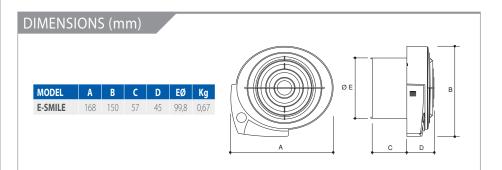

and kitchens.
- Unique model ø100 mm
- High aeraulic performance
- Low consumption: from 5 to 7,5 W
- Provided with ball bearing motor Long Life 30.000 hours and robust backdraught shutters







## PERFORMANCE

| MODELS                | m³/h    | l/s     | Pa    | W       | dB(A)*  |
|-----------------------|---------|---------|-------|---------|---------|
| E-SMILE               | 90      | 25      | 71    | 7,5     | 29,4    |
| E-SMILE COMFORTIMER   | 90 / 60 | 25 / 17 | 71/44 | 7,5 / 5 | 29,4/19 |
| E-SMILE COMFORT HYGRO | 90 / 60 | 25 / 17 | 71/44 | 7,5 / 5 | 29,4/19 |
| E-SMILE PIR           | 90      | 25      | 71    | 7,5     | 29,4    |
| E-SMILE SELV          | 90      | 25      | 71    | 7,5     | 29,4    |

\* Lp(A) measured at 3m in open field 230V-50Hz.



## VERSIONS





## INSTALLATION