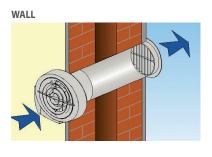

Powerflow Low Watt wall axial fans Wall and ceiling installation

.E

**E-SMIL** 







Comply with ErP Directive 2009/125/CE and EU Regulation 1253/2014 Classification: Residential Ventilation Unit

- To exhaust air directly to the outside or into medium length ducting (max 3 m length).
- Suitable for toilets, bathrooms, WC's, shower-rooms, utility rooms and kitchens.
- Unique model ø100 mm
- High aeraulic performance
- Low consumption: from 5 to 7,5 W
- Provided with ball bearing motor Long Life 30.000 hours and robust backdraught shutters







## PERFORMANCE

| MODELS                | m³/h    | l/s     | Pa    | W       | dB(A)*  |
|-----------------------|---------|---------|-------|---------|---------|
| E-SMILE               | 90      | 25      | 71    | 7,5     | 29,4    |
| E-SMILE COMFORTIMER   | 90 / 60 | 25 / 17 | 71/44 | 7,5 / 5 | 29,4/19 |
| E-SMILE COMFORT HYGRO | 90 / 60 | 25 / 17 | 71/44 | 7,5 / 5 | 29,4/19 |
| E-SMILE PIR           | 90      | 25      | 71    | 7,5     | 29,4    |
| E-SMILE SELV          | 90      | 25      | 71    | 7,5     | 29,4    |

\* Lp(A) measured at 3m in open field 230V-50Hz.



## VERSIONS





## INSTALLATION