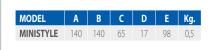

## DIMENSIONS (mm)

| MODEL           | m³/h | l/s | Pa | w  | dB (A)* |
|-----------------|------|-----|----|----|---------|
| MINISTYLE       | 90   | 25  | 26 | 11 | 39      |
| MINISTYLE TIMER | 90   | 25  | 26 | 11 | 39      |