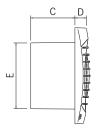

| MODEL           | m³/h | l/s | Pa | w  | dB (A)* |
|-----------------|------|-----|----|----|---------|
| MINISTYLE       | 90   | 25  | 26 | 11 | 39      |
| MINISTYLE TIMER | 90   | 25  | 26 | 11 | 39      |

\* Lp(A) measured at 3m in open field 230V-50Hz.



Comply with ErP Directive 2009/125/CE and EU Regulation 1253/2014
Classification: Residential Ventilation Unit

- Ideal for small premises
- Easy to install and extremely compact (front cover 17 mm, height and width 14 mm)
- Made in high quality antistatic technopolymer



## INSTALLATION



## **VERSIONS**



**BASE** - On/off through light or remote control switch



**PULL CORD** - On/off through pull cord switch

**TIMER** - Integral electronic timer adjustable from 3 to 25 minutes

## DIMENSIONS (mm)