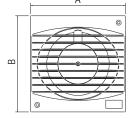

## INSTALLATION

## **VERSIONS**

**BASE** - On/off through light or remote control switch

**PULL CORD** - On/off through pull cord switch

**TIMER** - Integral electronic timer adjustable from 3 to 25 minutes