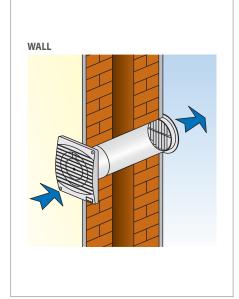

| MODEL           | m³/h | l/s | Pa | w  | dB (A)* |
|-----------------|------|-----|----|----|---------|
| MINISTYLE       | 90   | 25  | 26 | 11 | 39      |
| MINISTYLE TIMER | 90   | 25  | 26 | 11 | 39      |

\* Lp(A) measured at 3m in open field 230V-50Hz.



Comply with ErP Directive 2009/125/CE and EU Regulation 1253/2014
Classification: Residential Ventilation Unit

- Ideal for small premises
- Easy to install and extremely compact (front cover 17 mm, height and width 14 mm)
- Made in high quality antistatic technopolymer



## INSTALLATION



## **VERSIONS**



**BASE** - On/off through light or remote control switch



**PULL CORD** - On/off through pull cord switch

**TIMER** - Integral electronic timer adjustable from 3 to 25 minutes

## DIMENSIONS (mm)