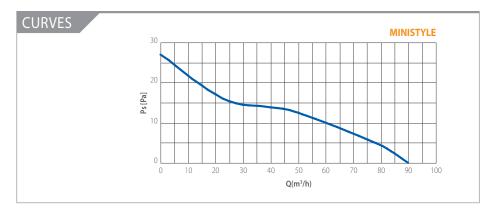

| MODEL           | m³/h | l/s | Pa | w  | dB (A)* |
|-----------------|------|-----|----|----|---------|
| MINISTYLE       | 90   | 25  | 26 | 11 | 39      |
| MINISTYLE TIMER | 90   | 25  | 26 | 11 | 39      |